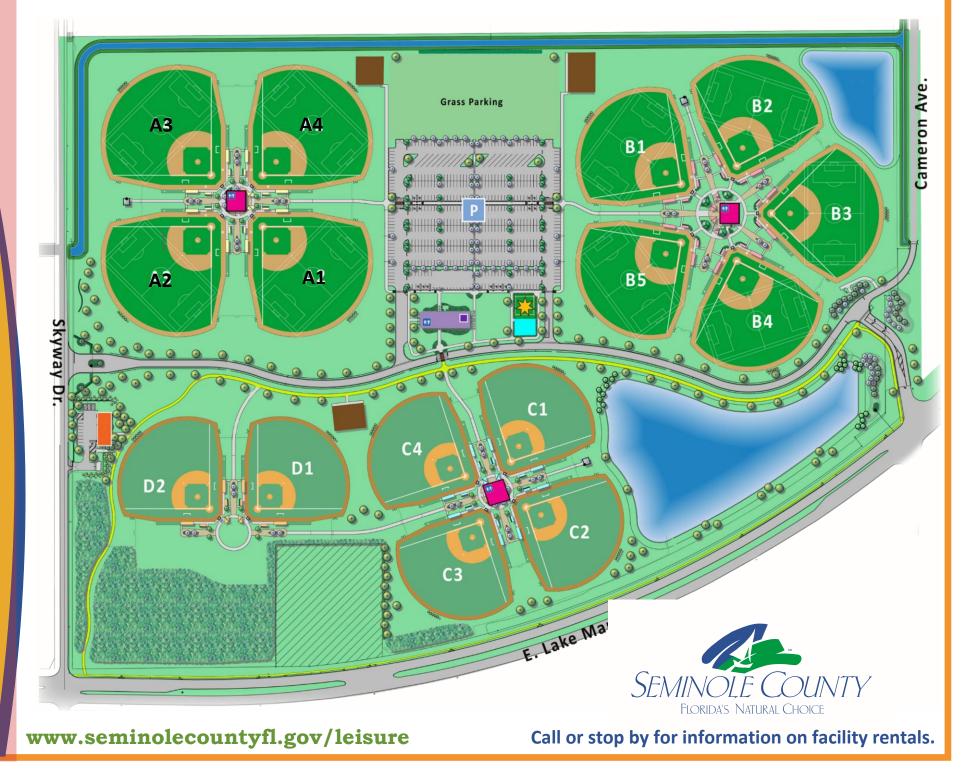

### LEGEND

Batting Cages

Concession

Maintenance Building

Meeting Room

Paved Parking

Pavillion

Playground

Restrooms

Walking Trail

Welcome Center and Complex Offices

3450 E. Lake Mary Blvd. Sanford, FL 32773

www.seminolecountyfl.gov/leisure

See back for BOOMBAH Sports Complex map.